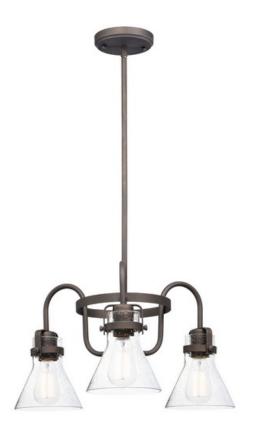

### PRODUCT DESCRIPTION

This nautical-inspired collection features Clear Seedy glass cones suspended by a yoke frame. The clear glass offers abundant lighting and compliments the styling of the fixture. Make it a more industrial look by adding filament E26 light bulbs.

# MATERIAL

Steel, Glass