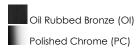

### PRODUCT DESCRIPTION

This nautical-inspired collection features Clear Seedy glass cones suspended by a yoke frame. The clear glass offers abundant lighting and compliments the styling of the fixture. Make it a more industrial look by adding filament E26 light bulbs.



### **MEASUREMENTS**

: 21.5" L x 21.5" W x 10.75" H DIMENSION

MAX OAH : 48.75" OAH

CANOPY : 5" W x 0.75" H x 5" L

HANGING WEIGHT : 6.82 lb WIRE LENGTH : 120"

#### **LAMPING**

INPUT VOLTAGE : 120V

BULB : 3 x 60W Incandescent E26 Medium , 180W Total

**BULB INCLUDED** : (Not Included)

DIMMABLE : Yes

### **FINISHES OPTION**



### **GLASS**

Seedy CD

# MATERIAL

Steel, Glass

#### **RATINGS**

cETLus Dry Location







#### **ADDITIONAL**

SLOPE: 30 OPERATING TEMPERATURE: -20°C (-4°F), 40°C (104°F)

Always consult a qualified electrician before installing any lighting product.



WESTERN DISTRIBUTION CENTER (HEADQUARTER) 253 NORTH VINELAND AVE I CITY OF INDUSTRY, CA 91746

## **EASTERN DISTRIBUTION CENTER**