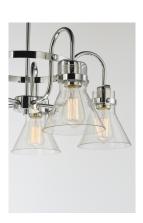

### PRODUCT DESCRIPTION

This nautical-inspired collection features Clear Seedy glass cones suspended by a yoke frame. The clear glass offers abundant lighting and compliments the styling of the fixture. Make it a more industrial look by adding filament E26 light bulbs.

### **GLASS**

Seedy CD