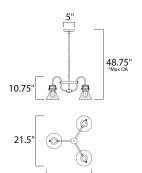

### **MEASUREMENTS**

: 21.5" L x 21.5" W x 10.75" H DIMENSION

MAX OAH : 48.75" OAH

CANOPY : 5" W x 0.75" H x 5" L

HANGING WEIGHT : 6.82 lb WIRE LENGTH : 120"